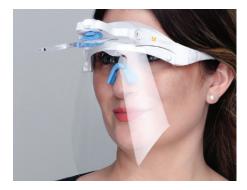

## **bt**-ishield<sup>™</sup> BT-VISION 2.0 FACE SHIELD ACCESSORY

Created specifically for skincare professionals, designed to disappear, and weighing nearly nothing, bt-ishield adds a seamless layer of protection to every service. The bt-ishield accessory for the bt-vision 2.0 retains the fit, feel, and functionality of the bt-vision 2.0 and gains a new level of protection and assurance for the safety of your team and clients. Use of the LED white light and magnification lenses are unchanged. The skin therapist can wear with the frames or with the headband option based on personal preference. Includes one ABS bt-ishield mounting bracket and 2 replaceable clear shields.

Recommended for use only by the general public. Not for use in a medical, surgical, or clinical setting. Do not use in any setting that liquid, bodily, or other hazardous fluids are present, in a clinical setting where risk of infection through inhalation exposure is high, nor in the presence of a high intensity heat source or flammable gas. This product has not been FDA cleared or approved. "Some components infused with Silver ion. bt-vision 2.0 not included.