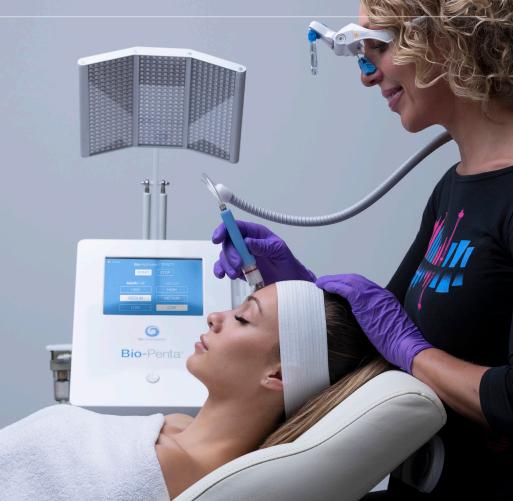

# Bio-Penta® 5 IN 1 SKINCARE SYSTEM

Functional and modern, the Bio-Penta is both practical and progressive. The sensible and intuitive design approach, combined with the innovative touchscreen controls makes it easy and seamless to use. While the Bio-Penta is a highly advanced technology, the learning curve is inherently manageable. The touchscreen controls and user interface are as modern as that of any smartphone app. Access any function with just a few taps, allowing you to devote your attention to what's really important, the care of your clients' skin. Comprehensive doesn't have to be complicated.

#### Microsonic cleansing:

Blue Azul silver ion infused silicone cleansing brush. Silver ion technology allows the cleaning brush to be antimicrobial and antibacterial at all times.

#### Hydrodermabrasion:

Ultimate exfoliation, skin smoothing, and tightening.

#### 3 color LED:

Featuring RED light (640nm), BLUE light (470nm), and combination light for age management and blemishes.

#### Microcurrent and Ultrasound:

The synergy of proprietary programming combinations offer efficient product application.