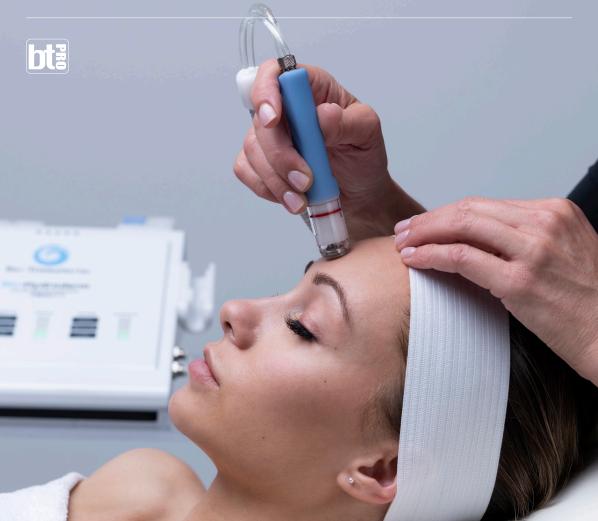

#### service options

A combination of the bt-micro® FUSION PRO and bt-nano® can be used in or out of the service room. The bt-micro fusion PRO can perform the entire service or the bt-nano can be included for advanced skin work. Both technologies will allow for agility and freedom to custom tailor services for each client.

**bt**-micro<sup>®</sup> FUSION PRO

**bt** 

bt-micro Fusion

The all new bt-micro fusion PRO is a complete reimagining of our iconic and beloved bt-micro. This model is engineered specifically for professional skin therapists, and features a vastly upgraded 30,000 Hz of ultrasonic power (a 25% increase from the original), plus our trademark microcurrent technology. Our new enclosure is more comfortable to hold, in a smaller footprint with an optimized weight balance. IP35 water resistance and zinc alloy body offers enhanced durability in a professional environment, while a new battery design offers longer life between charges and a longer life overall.

Built for beauty and designed to perform, the bt-micro fusion PRO combines sublime detailing, durable alloy construction, and perfect balance, making it ideal for use in the professional environment. Intuitive 2 button control gives quick access to 3 modes and 2 ultrasonic and microcurrent power levels, while the LED indicators show exactly where you are at a glance, and the new battery design affords longer use time between charges.