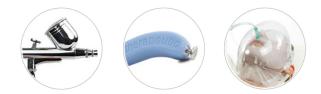

## **bt**-accent<sup>®</sup>AIR MICRONIZED PRODUCT APPLICATION

Advanced technology meets cutting edge ingredients to provide powerful hydration and refreshed, radiant skin. The bt-accent AIR refreshes the skin with micronized application of age defying products containing the latest, most powerful, proven ingredients.

3 product application accessories: Airbrush, Handpiece, Dome