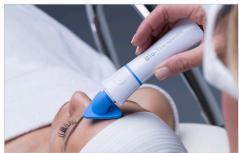

**bt**-titan<sup>®</sup> MN model AE / model MD NANO TIP MICROEXFOLIATION SYSTEM

•

0.25 0 2.5 2.2 ou-titan MN -ultan MN The bt-titan MN model AE allows for a highly controlled and precise service that is adapted to your clients exact skin needs and comfort. Unlike more invasive procedures, this quick application not only delivers marked results but is suitable for most skin types and tones. With no down time, bt-titan MN microexfoliation applications are a great option for those with a busy lifestyle and schedule. Treat your clients to beautiful, luminous skin with the bt-titan MN.

The bt-titan MN model AE is a cosmetic exfoliation system. The bt-titan MN model AE does not penetrate the living layers of the skin, and is not intended in the diagnosis of disease or other conditions, or in the cure, mitigation, treatment, or prevention of disease, and is not intended to affect the structure of the human body.