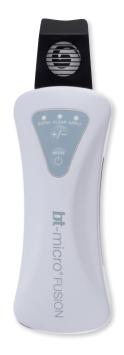

**bt**-micro<sup>®</sup> FUSION PRO

**bt** 

bt-micro Fusion

The all new bt-micro fusion PRO is a complete reimagining of our iconic and beloved bt-micro. This model is engineered specifically for professional skin therapists, and features a vastly upgraded 30,000 Hz of ultrasonic power (a 25% increase from the original), plus our trademark microcurrent technology. Our new enclosure is more comfortable to hold, in a smaller footprint with an optimized weight balance. IP35 water resistance and zinc alloy body offers enhanced durability in a professional environment, while a new battery design offers longer life between charges and a longer life overall.

Built for beauty and designed to perform, the bt-micro fusion PRO combines sublime detailing, durable alloy construction, and perfect balance, making it ideal for use in the professional environment. Intuitive 2 button control gives quick access to 3 modes and 2 ultrasonic and microcurrent power levels, while the LED indicators show exactly where you are at a glance, and the new battery design affords longer use time between charges.

### Features

- 30,000Hz ultrasonic technology
- Silicone applicator cover infused with Silver Ion
- Magnetic charging cable, AC adapter, and included equipment stand means your handheld is always at the ready.
- Protective fabric sleeve and Silver Ion infused silicone traveling case.