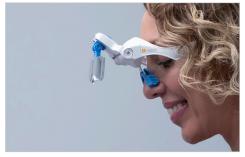

# **bt**-vision<sup>®</sup> 2.0 THE PERFECT LIGHT, EVERY TIME

bt-vision

The ability to analyze the skin at multiple magnification levels with the perfect light every time is key in determining the appropriate skincare products and professional services for your clients. Lightweight and fully adjustable, the bt-vision 2.0 is ideal for an up close and hands free look at a level of detail that the eyes alone simply can't match. The adjustable bright white LED lighting system gives you an even clearer view during the most crucial parts of each service. The bt-vision 2.0 features Silver Ion infused silicone surfaces, bright white LED illumination, detachable elastic headband, and 5 magnification lenses.

### Features

- Cordless, battery powered
- Clear LED illumination system
- Light swivels 45°
- 5 magnification lenses: 1X, 1.5X, 2.0X, 2.5X, 3.5X
- Quick release lens system
- Antibacterial and antimicrobial silicone surfaces
- Includes detachable elastic headband option
- Completely adjustable for optimum comfort and all day wear