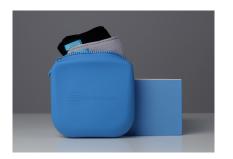

### **bt**-smartcase<sup>™</sup> soft touch silver ion infused pouch

Designed to carry face masks and a small hand sanitizer, the bt-smartcase is built with a durable heavy duty zipper, and Silver lon infused Azul blue silicone construction with antibacterial and antimicrobial properties. The bt-smartcase helps keep masks and other safety gear clean, tidy, and accessible throughout the day.

Recommended for use only by the general public. Not for use in a medical, surgical, or clinical setting. Do not use in any setting that liquid, bodily, or other hazardous fluids are present, in a clinical setting where risk of infection through inhalation exposure is high, nor in the presence of a high intensity heat source or flammable gas. This product has not been FDA cleared or approved. "Some components infused with Silver Ion. bt-smartmask not included.