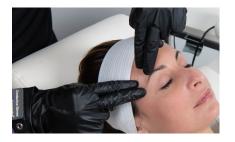

### Bio-Gloves™

An essential add on glove accessory that can be used with Bio-Therapeutic's bt-nano<sup>®</sup> and Bio-Ultimate<sup>®</sup> Platinum international units. Bio-Gloves allow for a hands on approach to microcurrent facials, creating the ultimate synergy between BT technology, advanced products, and the hands of the skin therapist!