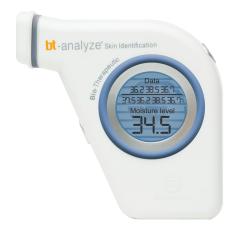

### Features

- Dimensions: 8" x 3 1/4" x 1 1/2"
- Power Supply: 3 AAA batteries
- Weight: 3.7 oz

Using a sophisticated sensor, the ergonomic multi functional design of the bt-analyze uses advanced technology to calculate moisture levels on the skin. Use in multiple zones to clearly define the skin care needs of each area. Readings are saved and displayed on the intelligently designed LCD screen for documenting at the end of the analysis. This tool offers quick scientific guidance to clients and allows them to be an active participant in understanding their skin function and need for specific topical products and services to reach their goals. The bt-analyze should be used both before and after each service to capture improvements made, and to note modifications needed.

#### Features

- Compact at only 3.5 inches in length
- Weighs less than 5oz
- Battery powered, cordless
- Large moisture sensor
- Precise measurements with delineation to the tenth

- Easy to view LCD display with 7 memory measurement function
- Protective cap
- Easy to sanitize with disinfectant wipes
- Fits perfectly in the bt-techbelt®
- Clear silicone protective skin