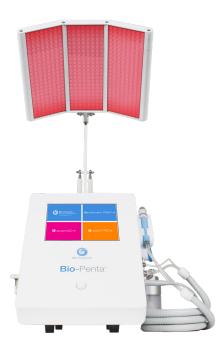

# Bio-Penta® 5 IN 1 SKINCARE SYSTEM

Functional and modern, the Bio-Penta is both practical and progressive. The sensible and intuitive design approach, combined with the innovative touchscreen controls makes it easy and seamless to use. While the Bio-Penta is a highly advanced technology, the learning curve is inherently manageable. The touchscreen controls and user interface are as modern as that of any smartphone app. Access any function with just a few taps, allowing you to devote your attention to what's really important, the care of your clients' skin. Comprehensive doesn't have to be complicated.

#### Microsonic cleansing:

Blue Azul silver ion infused silicone cleansing brush. Silver ion technology allows the cleaning brush to be antimicrobial and antibacterial at all times.

#### Hydrodermabrasion:

Ultimate exfoliation, skin smoothing, and tightening.

#### 3 color LED:

Featuring RED light (640nm), BLUE light (470nm), and combination light for age management and blemishes.

#### Microcurrent and Ultrasound:

The synergy of proprietary programming combinations offer efficient product application.