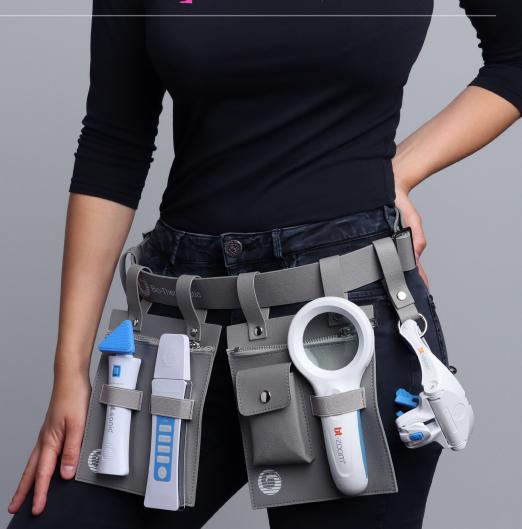

# **bt**-techbelt<sup>™</sup> EVERYTHING IN ITS PLACE

Ceuticals\* coology accelerated s Constructed of durable vegan leather and heavy duty metal hardware, this adjustable belt can be worn around the waist or as a cross body. Featuring removable, fully lined and metal zippered compartments, accessory pockets, elastic tool holders, and metal carabiner clips. This versatile, multipurpose belt is comfortable to wear both standing and sitting, and has been thoughtfully designed to keep bt-GEAR<sup>®</sup> close and convenient. Fully customizable to meet your professional needs.

#### Features

- 100% Pebbled vegan leather
- Adjustable belt with metal side release buckle
- Metal heavy duty zippered compartments
- Gusseted accessory pocket with snap flap closure

- Elastic tool holders
- Metal carabiner clip
- Metal ring for attaching keys

Bio-Therapeutic

• Metal belt sizer