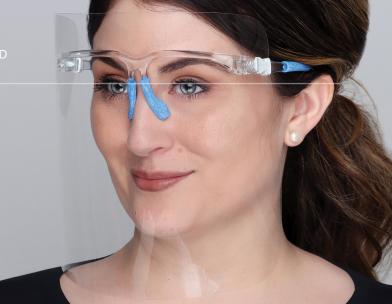

## **bt**-ishield<sup>™</sup> BT-VISION 2.0 FACE SHIELD ACCESSORY

Created specifically for skincare professionals, designed to disappear, and weighing nearly nothing, bt-ishield adds a seamless layer of protection to every service. The bt-ishield accessory for the bt-vision 2.0 retains the fit, feel, and functionality of the bt-vision 2.0 and gains a new level of protection and assurance for the safety of your team and clients. Use of the LED white light and magnification lenses are unchanged. The skin therapist can wear with the frames or with the headband option based on personal preference. Includes one ABS bt-ishield mounting bracket and 2 replaceable clear shields.

Recommended for use only by the general public. Not for use in a medical, surgical, or clinical setting. Do not use in any setting that liquid, bodily, or other hazardous fluids are present, in a clinical setting where risk of infection through inhalation exposure is high, nor in the presence of a high intensity heat source or flammable gas. This product has not been FDA cleared or approved. "Some components infused with Silver ion. bt-vision 2.0 not included.