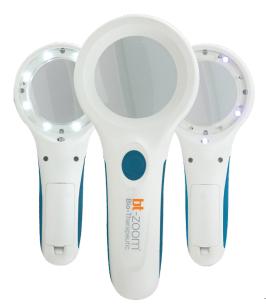

0)

bt-vision\*

The bt-zoom magnifies up to 5x, has 8 clear LED lights to enhance skin details, and 4 UV LED lights allowing for rapid observation of clients' skin. Utilize this system during consultations or in the retail area for product recommendations.

### Features

- Dimensions: 8" x 3 1/4" x 1 1/2"
- Power Supply: 3 AAA batteries
- Weight: 3.7 oz

Using a sophisticated sensor, the ergonomic multi functional design of the bt-analyze uses advanced technology to calculate moisture levels on the skin. Use in multiple zones to clearly define the skin care needs of each area. Readings are saved and displayed on the intelligently designed LCD screen for documenting at the end of the analysis. This tool offers quick scientific guidance to clients and allows them to be an active participant in understanding their skin function and need for specific topical products and services to reach their goals. The bt-analyze should be used both before and after each service to capture improvements made, and to note modifications needed.