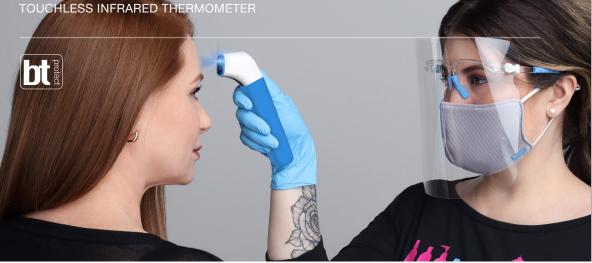

### **bt**-degree<sup>®</sup> IR TOUCHLESS INFRARED THERMOMETER

The bt-degree IR touchless infrared thermometer adds a layer of crucial safety to the healthy function of your skincare practice intake process. Capable of both Fahrenheit and Celsius measurements, the bt-degree IR takes forehead temperature in approximately 1 second and eliminates contact with effectiveness from up to 2 inches away. The large display color coded LCD screen and audible alerts make the bt-degree IR easy to understand, and the 9 reading memory and 1 button measurement means it's simple to use. The bt-degree IR is protected by a silicone carrying case and silicone sleeve infused with Silver Ion. Used along with consistent face covering, hand washing, and surface sanitation throughout the day, the bt-degree IR is an essential part of your skincare safety suite.

The bt-degree IR is not intended in the diagnosis of disease or other conditions, or in the cure, mitigation, treatment, or prevention of disease. Models and items shown are not available in all countries. \*Some components infused with Silver Ion.