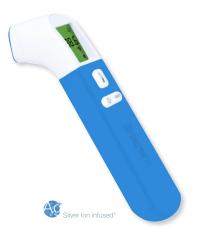

### **bt**-degree<sup>®</sup> IR TOUCHLESS INFRARED THERMOMETER

The bt-degree IR touchless infrared thermometer adds a layer of crucial safety to the healthy function of your skincare practice intake process. Capable of both Fahrenheit and Celsius measurements, the bt-degree IR takes forehead temperature in approximately 1 second and eliminates contact with effectiveness from up to 2 inches away. The large display color coded LCD screen and audible alerts make the bt-degree IR easy to understand, and the 9 reading memory and 1 button measurement means it's simple to use. The bt-degree IR is protected by a silicone carrying case and silicone sleeve infused with Silver Ion. Used along with consistent face covering, hand washing, and surface sanitation throughout the day, the bt-degree IR is an essential part of your skincare safety suite.

The bt-degree IR is not intended in the diagnosis of disease or other conditions, or in the cure, mitigation, treatment, or prevention of disease. Models and items shown are not available in all countries. \*Some components infused with Silver Ion.