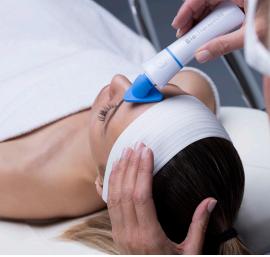

### **bt**-degree<sup>®</sup> IR TOUCHLESS INFRARED THERMOMETER

The bt-degree IR touchless infrared thermometer adds a layer of crucial safety to the healthy function of your skincare practice intake process. Capable of both Fahrenheit and Celsius measurements, the bt-degree IR takes forehead temperature in approximately 1 second and eliminates contact with effectiveness from up to 2 inches away. The large display color coded LCD screen and audible alerts make the bt-degree IR easy to understand, and the 9 reading memory and 1 button measurement means it's simple to use. The bt-degree IR is protected by a silicone carrying case and silicone sleeve infused with Silver Ion. Used along with consistent face covering, hand washing, and surface sanitation throughout the day, the bt-degree IR is an essential part of your skincare safety suite.