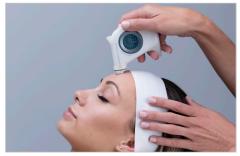

# **bt-micro**<sup>®</sup> FUSION SMOOTH SKIN SIMPLIFIED

The bt-micro fusion delivers exceptional ultrasonic power, bringing professional results into the home care regimen. For the first time, Bio-Therapeutic's legendary bt-micro technology is available for home use! The bt-micro fusion is the ideal skin perfecting tool for exfoliation and product application, featuring industry leading ultrasonic power in a compact, water resistant handheld unit.

Built for beauty and designed to perform, the bt-micro fusion combines sublime detailing, durable alloy construction, and perfect balance, making it ideal for home use. Intuitive 2 button control gives quick access to 3 modes and 2 power levels, while the LED indicators show exactly where you are at a glance, and the new battery design affords longer use time between charges.

### Features

- 30,000Hz ultrasonic technology
- Silicone applicator cover infused with Silver Ion
- Magnetic charging cable, AC adapter, and included equipment stand means your handheld is always at the ready.
- Protective fabric sleeve and Silver Ion infused silicone traveling case.