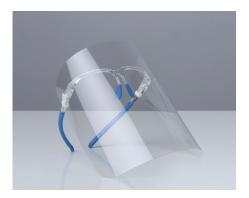

# **bt**-shield<sup>™</sup> clear, anti-fog face shield

**bt** protect

Ag Silver Ion infused\*

The bt-shield is a reusable, sanitizable, protective face guard equipped with Silver Ion infused blue silicone touch points for it's antibacterial and antimicrobial properties. The easy to install, replaceable shields are made of high quality anti-fog / anti-scratch, distortion free, clear APET plastic and provides perfect clarity for the professional. The lightweight and durable clear ABS frame folds flat and features a strategically extended nose bridge allowing for prescription glasses to be worn with the bt-shield.

Recommended for use only by the general public. Not for use in a medical, surgical, or clinical setting. Do not use in any setting that liquid, bodily, or other hazardous fluids are present, in a clinical setting where risk of infection through inhalation exposure is high, nor in the presence of a high intensity heat source or flammable gas. This product has not been FDA cleared or approved. "Some components infused with Silver Ion. The bit-shield is not intended in the diagnosis of disease or other conditions, or in the cure, mitigation, treatment, or prevention of disease.