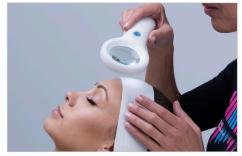

**bt**-micro<sup>®</sup> FUSION PRO

**bt** 

bt-micro Fusion

The all new bt-micro fusion PRO is a complete reimagining of our iconic and beloved bt-micro. This model is engineered specifically for professional skin therapists, and features a vastly upgraded 30,000 Hz of ultrasonic power (a 25% increase from the original), plus our trademark microcurrent technology. Our new enclosure is more comfortable to hold, in a smaller footprint with an optimized weight balance. IP35 water resistance and zinc alloy body offers enhanced durability in a professional environment, while a new battery design offers longer life between charges and a longer life overall.

Built for beauty and designed to perform, the bt-micro fusion PRO combines sublime detailing, durable alloy construction, and perfect balance, making it ideal for use in the professional environment. Intuitive 2 button control gives quick access to 3 modes and 2 ultrasonic and microcurrent power levels, while the LED indicators show exactly where you are at a glance, and the new battery design affords longer use time between charges.

### Features

- 30,000Hz ultrasonic technology
- Silicone applicator cover infused with Silver Ion
- Magnetic charging cable, AC adapter, and included equipment stand means your handheld is always at the ready.
- Protective fabric sleeve and Silver Ion infused silicone traveling case.