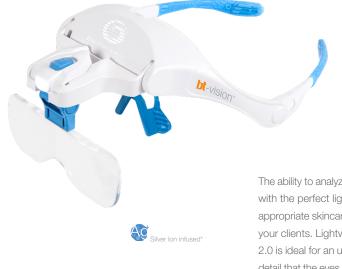

# **bt**-vision<sup>®</sup> 2.0 THE PERFECT LIGHT, EVERY TIME

bt-vision

The ability to analyze the skin at multiple magnification levels with the perfect light every time is key in determining the appropriate skincare products and professional services for your clients. Lightweight and fully adjustable, the bt-vision 2.0 is ideal for an up close and hands free look at a level of detail that the eyes alone simply can't match. The adjustable bright white LED lighting system gives you an even clearer view during the most crucial parts of each service. The bt-vision 2.0 features Silver Ion infused silicone surfaces, bright white LED illumination, detachable elastic headband, and 5 magnification lenses.

### Features

- Cordless, battery powered
- Clear LED illumination system
- Light swivels 45°
- 5 magnification lenses: 1X, 1.5X, 2.0X, 2.5X, 3.5X
- Quick release lens system
- Antibacterial and antimicrobial silicone surfaces
- Includes detachable elastic headband option
- Completely adjustable for optimum comfort and all day wear