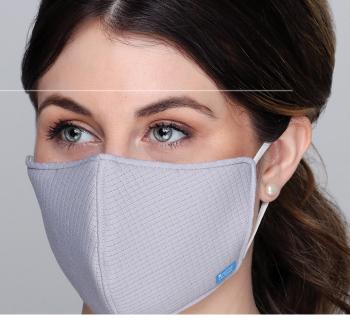

## **bt**-smartmask<sup>™</sup> 3 Layer face covering

Silver Ion infused\*

Featuring a slim fit, custom design, the bt-smartmask is reusable, washable, stylish, and adjustable. Constructed from 3 light, breathable layers, the middle layer is embedded with a Silver Ion mesh. Designed for durability, the bt-smartmask is made of high quality materials and is effective for 50 washes. The bt-smartmask provides a layer of protection for service workers and clients and is an essential component of the bt-protect<sup>™</sup> safety suite.

Recommended for use only by the general public. Not for use in a medical, surgical, or clinical setting. Do not use in any setting that liquid, bodily, or other hazardous fluids are present, in a clinical setting where risk of infection through inhalation exposure is high, nor in the presence of a high intensity heat source or flammable gas. This product has not been FDA cleared or approved. "Some components infused with Silver Ion. The bt-smartmask is not intended in the diagnosis of disease or other conditions, or in the cure, mitigation, treatment, or prevention of disease.