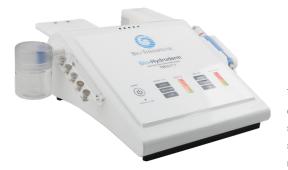

# Bio-Hydroderm<sup>®</sup> TRINITY

WET/DRY MICRODERMABRASION

This advanced technology design is set to redefine and create a new standard and comfort in microdermabrasion services. The unique technology, combined with its superior designed diamond tip hand piece, offers the most progressive microdermabrasion service in skin care; layered wet / dry microdermabrasion. A variety of handpiece abrasion tip selections and applied Aquafuse<sup>®</sup> products allows the skin therapist to quickly perform as many as four passes, creating a unique and exact service to meet every client's objective. Bio-Hydroderm Trinity applications offer rapid improvements, and provide an outstanding stand alone service or base service prior to other technologies.

### 5 Diamond Tips, from fine to coarse

The Bio-Hydroderm Trinity is a cosmetic exclution system. The Bio-Hydroderm Trinity does not penetrate the living layers of the skin, and is not intended in the diagnosis of disease or other conditions, or in the cure, mitigation, treatment, or prevention of disease, and is not intended to affect the structure of the human body. Items may vary without notice and are not available in all countries.