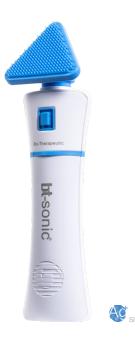

**bt-sonic**<sup>®</sup> MICROSONIC CLEANING BRUSH

A Librar

Bio-TheraPeutic

Powerful and portable, this microsonic cleansing brush is ideal for both home and professional use. Water resistant and engineered for everyday use, its ergonomic shape is comfortable in the hand, while its triangular cleansing head is thorough and gentle on your skin as the Azul silicone bristles, infused with Silver Ion, cleanse areas that other brushes simply can't reach. The bt-sonic is fun to use, provides a professional quality cleansing in as little as 2 minutes, and leaves your skin feeling smooth and radiant. Dull days are over.

### Features

- IPX6 water resistant: The highest level of water resistance that can be achieved. 45% more water resistant than before
- Light weight and compact for quick and effective cleansing
- Can be used in any environment including the shower
- Powered by 2 AAA batteries (included)
- Compact and agile: 1.5" w x 7.1" h
- High performance tactile button
- Weight: 2.8 oz