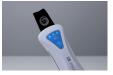

# **bt-micro**<sup>®</sup> FUSION SMOOTH SKIN SIMPLIFIED

The bt-micro fusion delivers exceptional ultrasonic power, bringing professional results into the home care regimen. For the first time, Bio-Therapeutic's legendary bt-micro technology is available for home use! The bt-micro fusion is the ideal skin perfecting tool for exfoliation and product application, featuring industry leading ultrasonic power in a compact, water resistant handheld unit.

Built for beauty and designed to perform, the bt-micro fusion combines sublime detailing, durable alloy construction, and perfect balance, making it ideal for home use. Intuitive 2 button control gives quick access to 3 modes and 2 power levels, while the LED indicators show exactly where you are at a glance, and the new battery design affords longer use time between charges.

### Features

- 30,000Hz ultrasonic technology
- Silicone applicator cover infused with Silver Ion
- Magnetic charging cable, AC adapter, and included equipment stand means your handheld is always at the ready.
- Protective fabric sleeve and Silver Ion infused silicone traveling case.