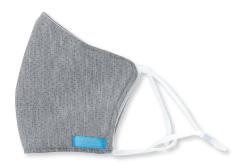

## **bt**-smartmask<sup>™</sup> 3 Layer face covering

Silver Ion infused\*

Featuring a slim fit, custom design, the bt-smartmask is reusable, washable, stylish, and adjustable. Constructed from 3 light, breathable layers, the middle layer is embedded with a Silver Ion mesh. Designed for durability, the bt-smartmask is made of high quality materials and is effective for 50 washes. The bt-smartmask provides a layer of protection for service workers and clients and is an essential component of the bt-protect<sup>™</sup> safety suite.

Recommended for use only by the general public. Not for use in a medical, surgical, or clinical setting. Do not use in any setting that liquid, bodily, or other hazardous fluids are present, in a clinical setting where risk of infection through inhalation exposure is high, nor in the presence of a high intensity heat source or flammable gas. This product has not been FDA cleared or approved. "Some components infused with Silver Ion. The bt-smartmask is not intended in the diagnosis of disease or other conditions, or in the cure, mitigation, treatment, or prevention of disease.