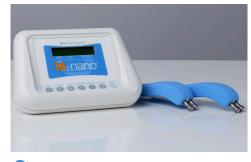

# bt-nano® MINI MICROCURRENT FACIAL TONING SYSTEM

The bt-nano is the ultimate mini facial toning system, utilizing our exclusive patented Suzuki Sequencing<sup>®</sup> platform and convenient preset programming. This highly compact and versatile award winning equipment is a favorite with advanced skin practitioners, not only for its unparalleled results but for its profitability and versatility for performing short or longer microcurrent facial toning services. The bt-nano can be easily held in one hand, and economically placed in or out of the treatment room. It positions perfectly in any environment and setting due to its size, portability, and convenience.

### Features

- Compact, convenient and intelligent
- Utilizes Suzuki Sequencing Technology
- Battery operated and completely mobile
- Clear silicone protective skin
- Weighs 12.8 oz