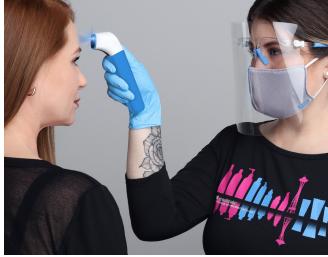

**bt**-titan<sup>®</sup> MN model AE / model MD NANO TIP MICROEXFOLIATION SYSTEM

•

0.25 0 2.5 2.2 ou-titan MN -ultan MN The bt-titan MN model AE allows for a highly controlled and precise service that is adapted to your clients exact skin needs and comfort. Unlike more invasive procedures, this quick application not only delivers marked results but is suitable for most skin types and tones. With no down time, bt-titan MN microexfoliation applications are a great option for those with a busy lifestyle and schedule. Treat your clients to beautiful, luminous skin with the bt-titan MN.

Model AE

Model MD

|                                      | aesthetic model   | medical model     |
|--------------------------------------|-------------------|-------------------|
| Dimensions                           | 155mm X 21mm      | 155mm X 21mm      |
| Weight (with battery)                | 120g / 4.25oz     | 120g / 4.25oz     |
| Rechargeable Battery Packs           | 2                 | 2                 |
| A/C Power Adapter                    | $\checkmark$      | $\checkmark$      |
| Length Adjustment                    | 0mm - 1.5mm       | 0mm - 2.5mm       |
| Number of Speeds                     | 5                 | 5                 |
| Max RPM                              | 16,000            | 16,000            |
| Sterile and Disposable Cartridges    | $\checkmark$      | $\checkmark$      |
| Quick Release Cartridge System       | $\checkmark$      | $\checkmark$      |
| Cartridge Availability               | nano tips, 12, 36 | nano tips, 12, 36 |
| IP24 water resistant                 | $\checkmark$      | $\checkmark$      |
| Exclusive internal locking mechanism | $\checkmark$      | $\checkmark$      |
| Complimentary Online Education       | $\checkmark$      | $\checkmark$      |

The bt-titan MN model AE is a cosmetic exfoliation system. The bt-titan MN model AE does not penetrate the living layers of the skin, and is not intended in the diagnosis of disease or other conditions, or in the cure, mitigation, treatment, or prevention of disease, and is not intended to affect the structure of the human body.