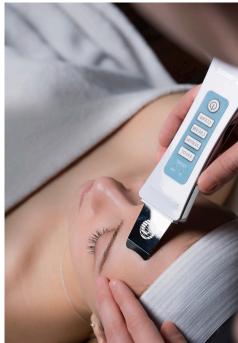

**bt**-titan<sup>®</sup> MN model AE / model MD NANO TIP MICROEXFOLIATION SYSTEM

•

0.25 0 2.5 2.2 ou-titan MN -ultan MN The bt-titan MN model AE allows for a highly controlled and precise service that is adapted to your clients exact skin needs and comfort. Unlike more invasive procedures, this quick application not only delivers marked results but is suitable for most skin types and tones. With no down time, bt-titan MN microexfoliation applications are a great option for those with a busy lifestyle and schedule. Treat your clients to beautiful, luminous skin with the bt-titan MN.

The bt-titan MN model AE is a cosmetic exfoliation system. The bt-titan MN model AE does not penetrate the living layers of the skin, and is not intended in the diagnosis of disease or other conditions, or in the cure, mitigation, treatment, or prevention of disease, and is not intended to affect the structure of the human body.