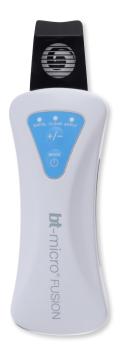

**bt**-micro<sup>®</sup> FUSION PRO

**bt** 

bt-micro Fusion

The all new bt-micro fusion PRO is a complete reimagining of our iconic and beloved bt-micro. This model is engineered specifically for professional skin therapists, and features a vastly upgraded 30,000 Hz of ultrasonic power (a 25% increase from the original), plus our trademark microcurrent technology. Our new enclosure is more comfortable to hold, in a smaller footprint with an optimized weight balance. IP35 water resistance and zinc alloy body offers enhanced durability in a professional environment, while a new battery design offers longer life between charges and a longer life overall.

Built for beauty and designed to perform, the bt-micro fusion PRO combines sublime detailing, durable alloy construction, and perfect balance, making it ideal for use in the professional environment. Intuitive 2 button control gives quick access to 3 modes and 2 ultrasonic and microcurrent power levels, while the LED indicators show exactly where you are at a glance, and the new battery design affords longer use time between charges.

### Features

- 30,000Hz ultrasonic technology
- Silicone applicator cover infused with Silver Ion
- Magnetic charging cable, AC adapter, and included equipment stand means your handheld is always at the ready.
- Protective fabric sleeve and Silver Ion infused silicone traveling case.