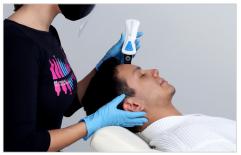

# bt-nano® MINI MICROCURRENT FACIAL TONING SYSTEM

The bt-nano is the ultimate mini facial toning system, utilizing our exclusive patented Suzuki Sequencing<sup>®</sup> platform and convenient preset programming. This highly compact and versatile award winning equipment is a favorite with advanced skin practitioners, not only for its unparalleled results but for its profitability and versatility for performing short or longer microcurrent facial toning services. The bt-nano can be easily held in one hand, and economically placed in or out of the treatment room. It positions perfectly in any environment and setting due to its size, portability, and convenience.

### Features

- Compact, convenient and intelligent
- Utilizes Suzuki Sequencing Technology
- Battery operated and completely mobile
- Clear silicone protective skin
- Weighs 12.8 oz